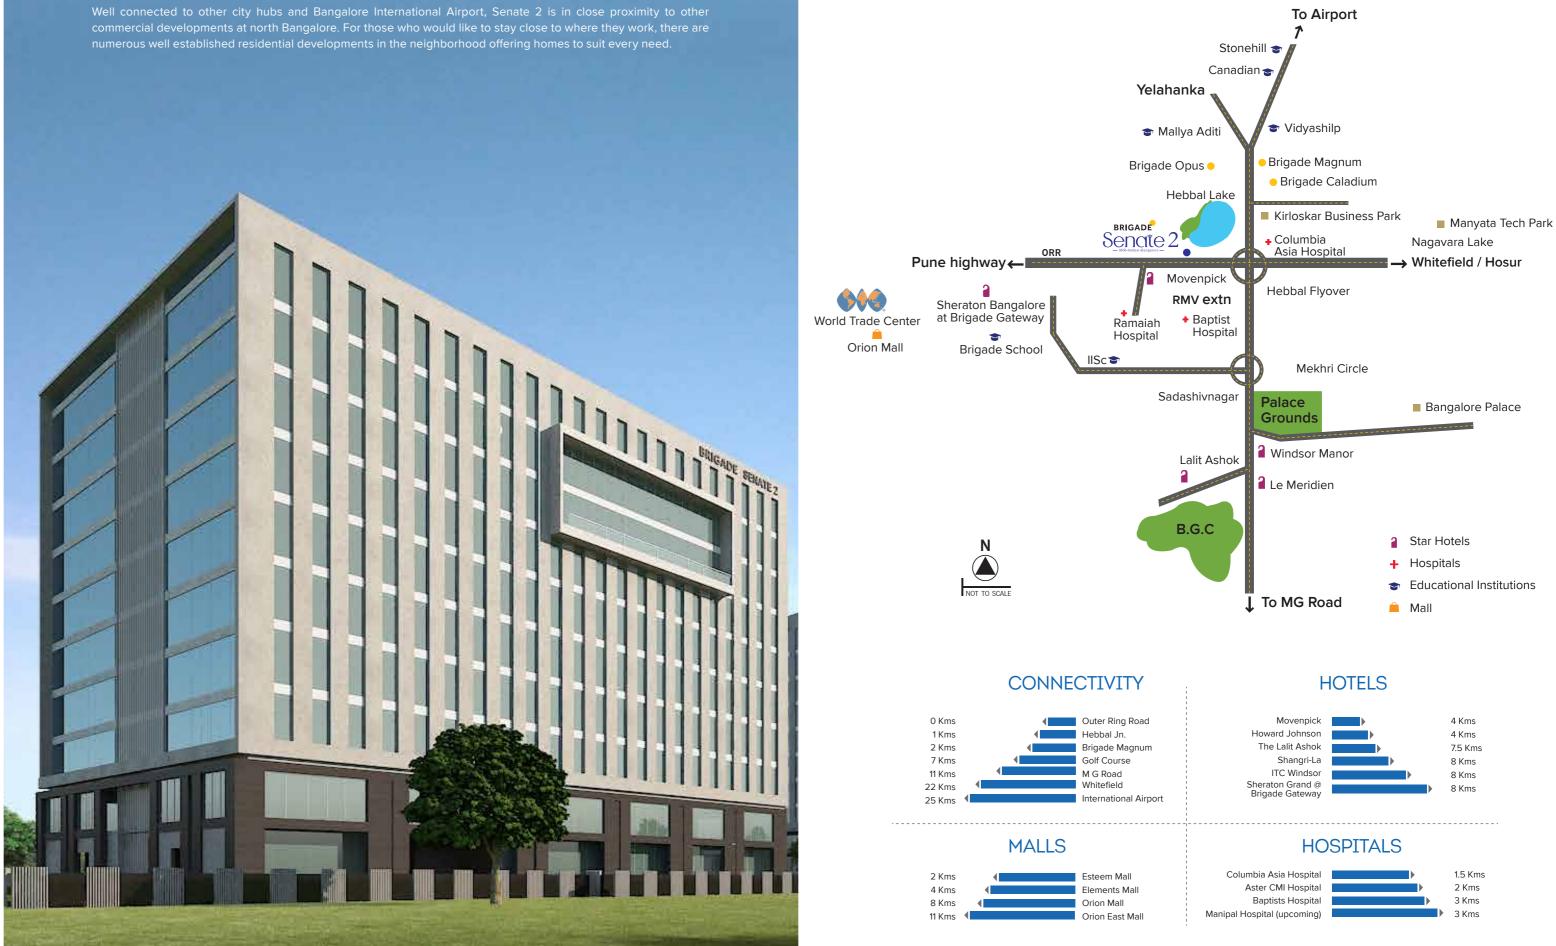

# WHEN LOCATION SAYS IT ALL

Easy access from the Bangalore International Airport, Brigade Senate 2 is strategically located in Outer Ring Road, Hebbal. The social infrastructure and connectivity to other major parts of the city adds to the advantages of working in this region.

There couldn't be a better opportunity to capitalize on this double advantage of a great location - Hebbal and a great partner for your business growth - Brigade.