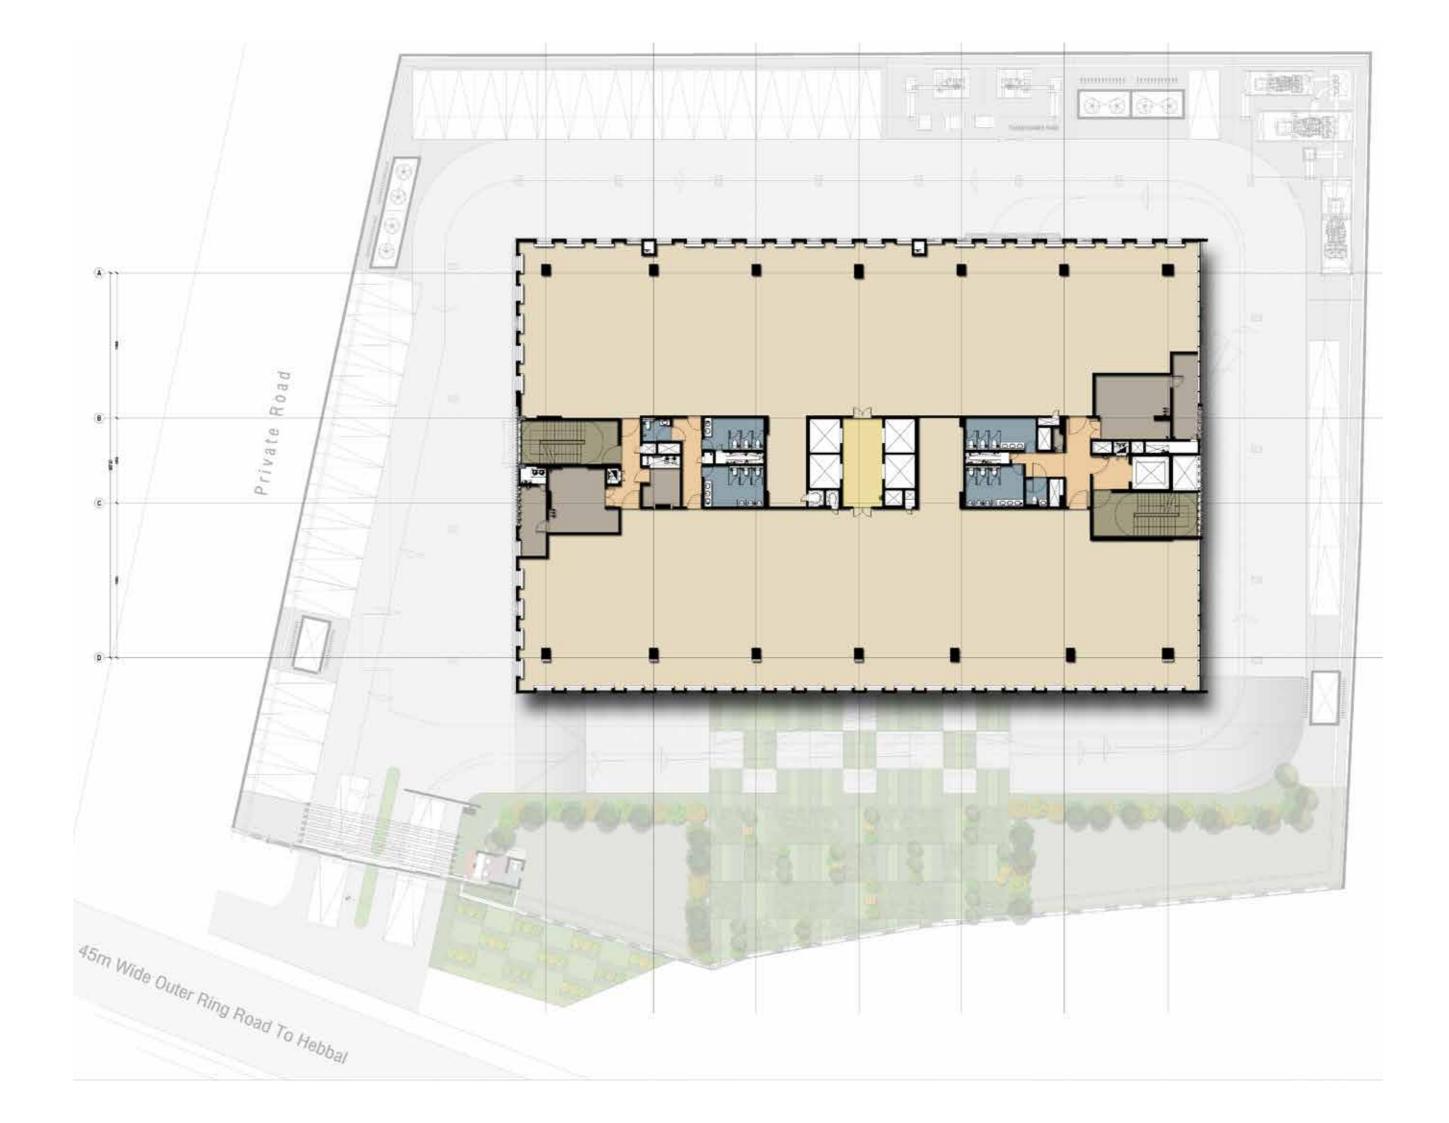

on the 'Best Residential Project in Bangalore in the Luxury Segment' Award at the 11th CNBC Awaaz Awards - 2016

Brigade Exotica - Received the 'Best Design Apartment Project of the Year' - East Bangalore Award at the SiliconIndia Bangalore Real Estate Awards - 2016

Brigade at No.7 - Won the 'Best Residential project in Hyderabad in the Ultra Luxury Segment' at the 11th CNBC Awaaz Awards - 2016

Brigade Palmgrove, Mysuru - Won in the 'Villas & Row Houses' category at the CREDAI Karnataka's CARE Awards - 2017

Orion Mall at Brigade Gateway - IMAGES Most Admired Shopping Centre of the Year - 2017

Orion East Mall - Won in the 'Shopping Malls' category at the CREDAI Karnataka's CARE Awards - 2017



# BRIGADE SENATE 2

# **DESIGNED TO POWER YOUR BUSINESS AHEAD**



# **TYPICAL FLOOR PLAN**